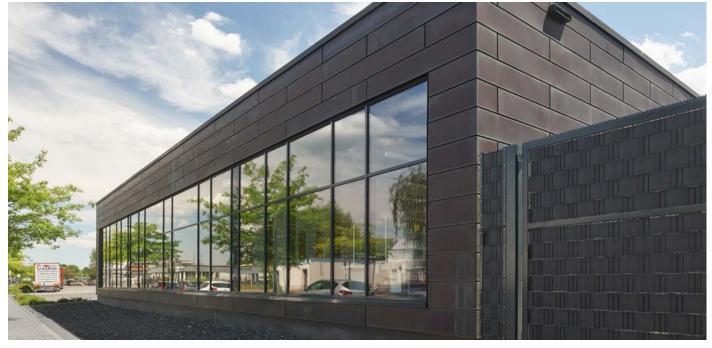

Country: Germany

SOP Architekten

SORBA GmbH

Copyright Olaf Rohl

Aspect

Nordic Brass Weathered

Name: St. Josef Kirche

City: Münster