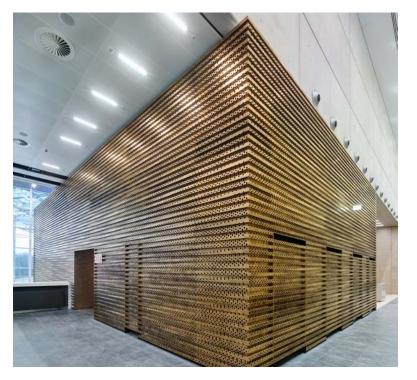

Country: Germany

SOP Architekten

SORBA GmbH

Copyright Olaf Rohl

Aspect

Nordic Brass Weathered

Name: St. Josef Kirche

City: Münster