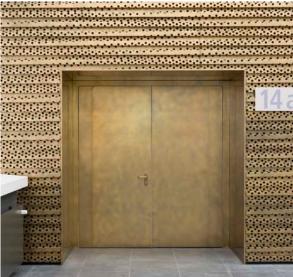

Country: Germany

SOP Architekten

SORBA GmbH

Copyright Olaf Rohl

Aspect

Nordic Brass Weathered

Name: St. Josef Kirche

City: Münster