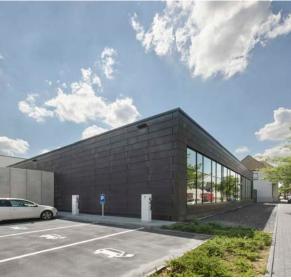

Country: Germany

SOP Architekten

SORBA GmbH

Copyright Olaf Rohl

Aspect

Nordic Brass Weathered

Name: St. Josef Kirche

City: Münster