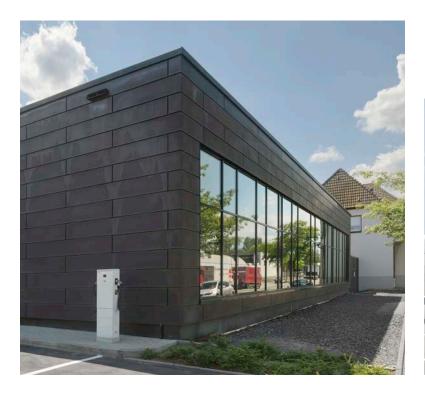

Country: Germany

SOP Architekten

SORBA GmbH

Copyright Olaf Rohl

Aspect

Nordic Brass Weathered

Name: St. Josef Kirche

City: Münster